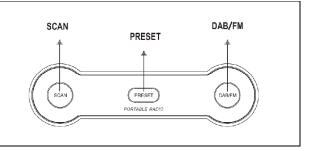

### **MANUAL STATION SCANNING**

To manually change frequency, press ▼ or ▲ to change in 0.05MHz steps. To start auto-scanning, press and hold the **SCAN** button.

1) Searching... 29

### **SWITCHING BETWEEN FM AND DAB+**

While enjoying a DAB/DAB+ program, you can simply press **DAB/FM** to change Modes

Switching to FM

### **PRE-SETTING FAVOURITE CHANNES**

This radio can store 10 DAB/DAB+ and 10 FM station presets. To store the current station (1) press and hold the **PRESET** button. Then press ▼ or ▲ and **SELECT** your preferred channel number. (2) A confirmation screen will then be shown

### SELECTING A PRESET STATION

To recall your list, press PRESET.

Press ▼or ▲ to review and press SELECT to confirm.